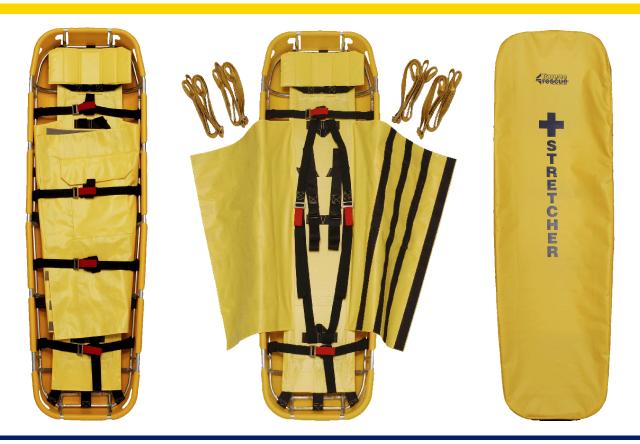

## **Bradco Rescue Litter System**

The **Bradco Rescue Litter System** is ideally suited for **industrial applications** of any kind. Its built-in restraint system is makes it easy to use and it is so robust that it will take the rigors of any environment. The patient can quickly be restrained for either a vertical or a horizontal evacuation.

## Features

- Well-suited for any type of rescue, including industrial applications
- Designed for horizontal and vertical use
- Heavy-duty, all-aluminum frame protects patient and has a 2,500-lb strength rating
- Double-flap cover allows patient to be transported securely in almost any position
- Polyethylene shell is resistant to chemicals and glides smoothly over various types of terrain
- Suspended restraints system allows for fast immobilization and comfortable evacuation