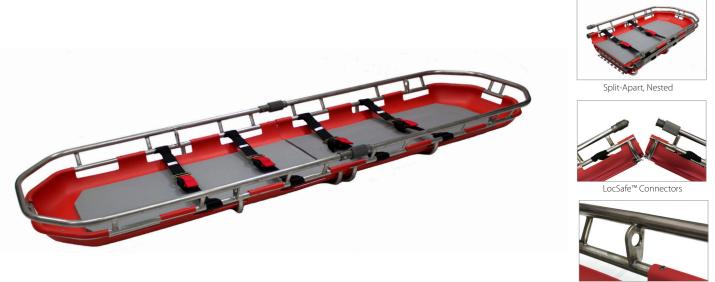

## **Spartan 2-Piece Rescue Litter**

11-0127A, Spartan Stainless Steel 11-0127TI, Spartan Titanium

StratLoad™ Attachment Points

The Spartan **Split-Apart Rescue Litter** is a great durable design that is easy to handle on rough terrain. With a 2500 lb (1134kg) strength rating and **LocSafe™** connectors provides a fail-safe connection and allows the stretcher to be assembled in about 15 seconds.

## Features

- StratLoad<sup>™</sup> feature as standard
- Split-Apart Design for greater storage ability
- Available in 2 materials Stainless Steel & Titanium
- 7/8" top tube The large top tube is very easy to hold onto, especially in long carries
- Outer shell is completely exposed for easier connectability
- Recessed sliding surface on the bottom capable of handling rough terrain and protecting the frame
- Class 1 medical device