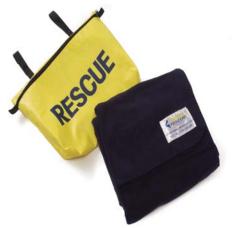

## 2-in-1 Rescue Pillow & Blanket

### **Features**

- Rescue Pillow is made of an easy clean vinyl
- Rescue Pillowcase conveniently holds a blanket that can be taken out for victim warmth or the blanket can remain inside the case to be used as a pillow
- Pillow has two Velcro attachment strips on the back to prevent it from slipping or falling out
- The blanket is made of an extremely lightweight fleece and is washable for a number of uses. 60" x 90"