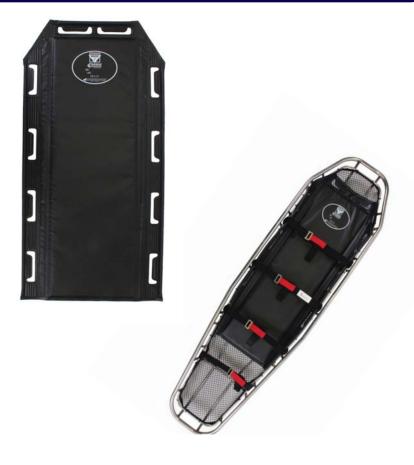

## Features & Design

The Mini Basket Stretcher Mattress provides ease when transferring or moving a patient from a stretcher to a bed, to a basket or lifting from the ground or chair. This flexible stretcher mattress allows you to bend it around the patient for ease of access when lifting in confined spaces.

The back of the mattress is made of friction reducing material to easily slide behind or under the patient. The fibreglass material on the back is very durable and can be used to slide on the floor or ground.

- Easy to clean PVC coated (flame retardant) fabric
- Welded seams 10 reinforced handles
- 10 mm thick Thermo foam 250 kg load capacity Temp Range -30 C to +70 C

Length (cm) Width (cm) Height (cm) Weight (kg) 136 63 2 1.8