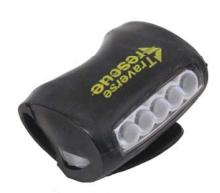

## Features & Design

Compact silicone encased LED Universal light. 5 forward firing bright white LED lights and 2 side mounted LED red marker lights. Innovative integrated silicone mount ing body wraps around basket frame. Light your way during patient transport or while attending to a patient. Can be seen from up to 500m away.