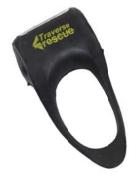

## Features & Design

Compact silicone encased LED Universal light. 5 forward firing bright white LED lights and 2 side mounted LED red marker lights. Innovative integrated silicone mount ing body wraps around basket frame. Light your way during patient transport or while attending to a patient. Can be seen from up to 500m away.