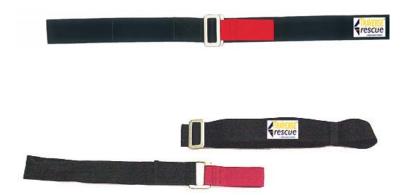

## Features & Design

This simple, yet extremely effective restraint strap is used on all our basket stretchers and ski patrol toboggans, but works equally well on backboards and other immobilization devices. Made with 1 3/4" web and uses a two-bar, three bar steel pass through buckle, which is easy to connect, even when wearing gloves in cold conditions. To release, simply pull on the red release tab and the restraint strap loosens.

### **Restraint Webbing**

Tensile Strength 975 lbs/442 kg Load Rating 500 lbs/227 kg

#### **Restraint Buckles**

Minimum Tensile Strength load 4000 lbs/1814 kg Buckles meet ANSI Z359.1.