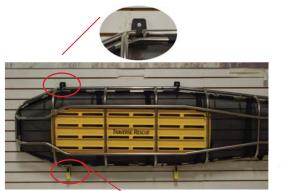

## Universal Stretcher Mounting Kit

## Features & Design

- Rugged injection molded components made form high quality non-conductive materials
- Weather, UV resistant
- Can be mounted horizontally or vertically

The Universal Stretcher Mounting kit allows you to mount your stretchers anywhere. You can mount them on a wall or on a truck. Stretchers can be hung vertical or horizontal. Allows for quick and easy loading and unloading.